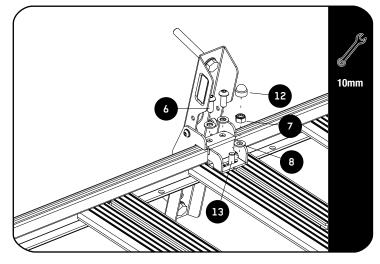

### **GET ORGANIZED**

Here is what you are looking at for RRAC103

| IN THE BOX |     |                                       |
|------------|-----|---------------------------------------|
| 1          | 4 X | M10 Painted Eye Nut                   |
| 2          | 8 X | M10x30x3 Stainless Steel Flat Washer  |
| 3          | 4 X | M10 Nyloc Hex Nut                     |
| 4          | 8 X | M10x21x1 Stainless Steel Flat Washer  |
| 5          | 2 X | MAXTRAX Brackets                      |
| 6          | 4 X | M8x20 Button Head Bolt                |
| 7          | 6 X | M8 Nyloc Hex Nut                      |
| 8          | 6 X | M8x16x1.6 Stainless Steel Flat Washer |
| 9          | 4 X | M10x80 Hex Bolt                       |
| 10         | 4 X | M10x45 Hex Bolt                       |
| 11         | 2 X | Support Bracket                       |
| 12         | 2 X | M8 Nut Cap                            |
| 13         | 2 X | M8 x 20 Hex Bolt                      |
|            |     |                                       |

#### **FIT AND SECURE**

2.1

Ensure that one of the MAXTRAX Mount Brackets are aligned with a slat.

Slide four M8 Nyloc Nuts (Item7) in the side profile. See 2.2

Secure the MAXTRAX Mount Bracket to the side profile as shown in 2.1.