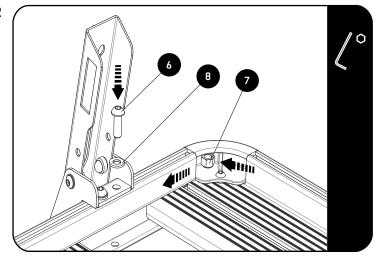

#### **FIT AND SECURE**

2.1

Ensure that one of the MAXTRAX Mount Brackets are aligned with a slat.

Slide four M8 Nyloc Nuts (Item7) in the side profile. See 2.2

Secure the MAXTRAX Mount Bracket to the side profile as shown in 2.1.

2.2

Fit and secure the second MAXTRAX as shown.

2.3

MAXTRAX Mounting Pin Set (REQU120)
Compatible with Front Runner MAXTRAX
Brackets.

\*REQU120 Sold Seperatly.