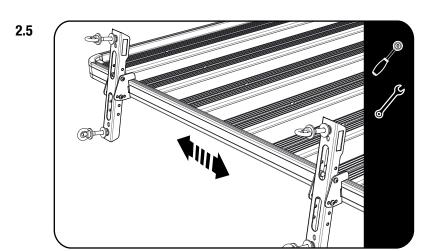

#### **FIT AND SECURE**

2.1

Ensure that one of the MAXTRAX Mount Brackets are aligned with a slat.

Slide four M8 Nyloc Nuts (Item7) in the side profile. See 2.2

Secure the MAXTRAX Mount Bracket to the side profile as shown in 2.1.

2.2

Fit and secure the second MAXTRAX as shown.

2.3

MAXTRAX Mounting Pin Set (REQU120)
Compatible with Front Runner MAXTRAX
Brackets.

\*REQU120 Sold Seperatly.