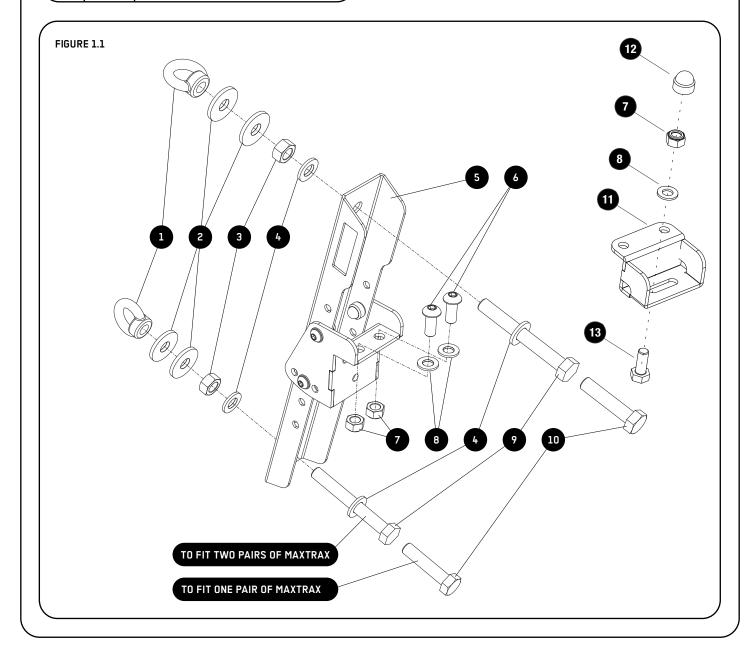

### **GET ORGANIZED**

Here is what you are looking at for RRAC103

| IN THE BOX |     |                                       |
|------------|-----|---------------------------------------|
| 1          | 4 X | M10 Painted Eye Nut                   |
| 2          | 8 X | M10x30x3 Stainless Steel Flat Washer  |
| 3          | 4 X | M10 Nyloc Hex Nut                     |
| 4          | 8 X | M10x21x1 Stainless Steel Flat Washer  |
| 5          | 2 X | MAXTRAX Brackets                      |
| 6          | 4 X | M8x20 Button Head Bolt                |
| 7          | 6 X | M8 Nyloc Hex Nut                      |
| 8          | 6 X | M8x16x1.6 Stainless Steel Flat Washer |
| 9          | 4 X | M10x80 Hex Bolt                       |
| 10         | 4 X | M10x45 Hex Bolt                       |
| 11         | 2 X | Support Bracket                       |
| 12         | 2 X | M8 Nut Cap                            |
| 13         | 2 X | M8 x 20 Hex Bolt                      |
|            |     |                                       |