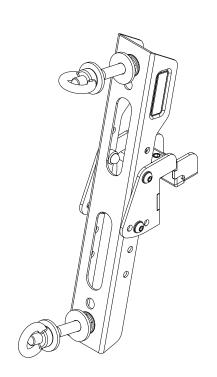

### **GET ORGANIZED**

Here is what you are looking at for RRAC103

| IN THE BOX |     |                                       |
|------------|-----|---------------------------------------|
| 1          | 4 X | M10 Painted Eye Nut                   |
| 2          | 8 X | M10x30x3 Stainless Steel Flat Washer  |
| 3          | 4 X | M10 Nyloc Hex Nut                     |
| 4          | 8 X | M10x21x1 Stainless Steel Flat Washer  |
| 5          | 2 X | MAXTRAX Brackets                      |
| 6          | 4 X | M8x20 Button Head Bolt                |
| 7          | 6 X | M8 Nyloc Hex Nut                      |
| 8          | 6 X | M8x16x1.6 Stainless Steel Flat Washer |
| 9          | 4 X | M10x80 Hex Bolt                       |
| 10         | 4 X | M10x45 Hex Bolt                       |
| 11         | 2 X | Support Bracket                       |
| 12         | 2 X | M8 Nut Cap                            |
| 13         | 2 X | M8 x 20 Hex Bolt                      |
|            |     |                                       |