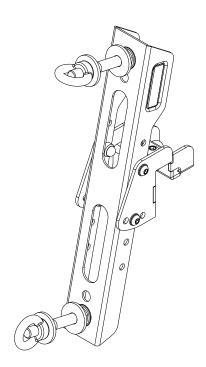

### **GET ORGANIZED**

Here is what you are looking at for RRAC103

| IN THE BOX |     |                                       |
|------------|-----|---------------------------------------|
| 1          | 4 X | M10 Painted Eye Nut                   |
| 2          | 8 X | M10x30x3 Stainless Steel Flat Washer  |
| 3          | 4 X | M10 Nyloc Hex Nut                     |
| 4          | 8 X | M10x21x1 Stainless Steel Flat Washer  |
| 5          | 2 X | MAXTRAX Brackets                      |
| 6          | 4 X | M8x20 Button Head Bolt                |
| 7          | 6 X | M8 Nyloc Hex Nut                      |
| 8          | 6 X | M8x16x1.6 Stainless Steel Flat Washer |
| 9          | 4 X | M10x80 Hex Bolt                       |
| 10         | 4 X | M10x45 Hex Bolt                       |
| 11         | 2 X | Support Bracket                       |
| 12         | 2 X | M8 Nut Cap                            |
| 13         | 2 X | M8 x 20 Hex Bolt                      |
|            |     |                                       |