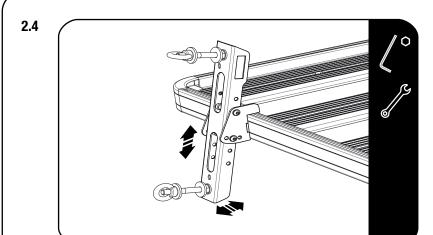

2.2

Fit and secure the second MAXTRAX as shown.

2.3

MAXTRAX Mounting Pin Set (REQU120)
Compatible with Front Runner MAXTRAX
Brackets.

\*REQU120 Sold Seperatly.

# **FIT AND SECURE**

Check the clearance with vehicle body and doors using a MAXTRAX resting on the bracket bolts.

Set final position with a MAXTRAX mounted onto the brackets and fully tighten brackets.