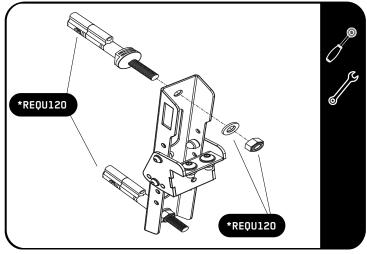

2.2

Fit and secure the second MAXTRAX as shown.

2.3

MAXTRAX Mounting Pin Set (REQU120)
Compatible with Front Runner MAXTRAX
Brackets.

\*REQU120 Sold Seperatly.